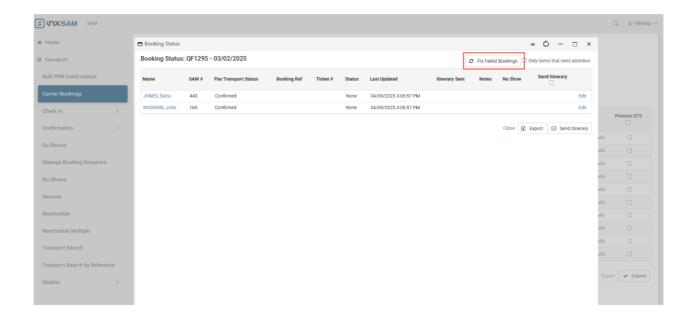

#### Bulk correction feature in the Carrier Booking page

The **Carrier Booking** page in SAM now allows users to correct multiple failed bookings in a single action, eliminating the need to manually update each failed booking individually and streamlining the process to make retries more efficient.

| Home                         | Carrier Bookin    | ngs                            |            |         |          |            |                    |                         |                   |         |                   |                         |         |             |
|------------------------------|-------------------|--------------------------------|------------|---------|----------|------------|--------------------|-------------------------|-------------------|---------|-------------------|-------------------------|---------|-------------|
| Fransport                    | Travel Date From  | 03/02/2025                     | Travel     | Date to | 17/02/20 | 25 🗊       |                    |                         |                   |         |                   |                         |         |             |
| ulk PNR Confirmation         | Port of Departure | Not used in search             | Port of    | Arrival | Not used | in search  | *                  |                         |                   |         |                   |                         |         |             |
| ulk PNR Confirmation         | Booking Interface | Qantas - QTS                   | Flight (   | Code    |          |            | -                  |                         | _                 |         |                   |                         |         |             |
| arrier Bookings              |                   | Only items that need attention |            |         |          |            | Q. Search          | C Fix Failed Bookin     | gs                |         |                   |                         |         |             |
| heck In >                    | Code              | Description                    | Date       | Dir     | Day      | Passengers | Pending<br>Booking | Pending<br>Cancellation | Failed<br>Booking | No Show | Manifest Received | Itineraries<br>not sent |         | Process QTS |
|                              | QF221             | QF221 1000 PER 1200 KTA        | 03/02/2025 | IN      | Mon      |            |                    |                         |                   |         |                   | 0                       | Details |             |
| o Shows                      | QF1295            | QF1295 1700 KTA 1900 PER       | 03/02/2025 | OUT     | Mon      | 2          | 2                  |                         |                   |         |                   | 0                       | Details |             |
| anage Booking Sequence       | QF221             | QF221 1000 PER 1200 KTA        | 05/02/2025 | IN      | Wed      |            |                    |                         |                   |         |                   | 0                       | Details |             |
| o Shows                      | QF221             | QF221 1000 PER 1200 KTA        | 07/02/2025 | IN      | Fri      |            |                    |                         |                   |         |                   | 0                       | Details |             |
|                              | QF221             | QF221 1000 PER 1200 KTA        | 10/02/2025 | IN      | Mon      |            |                    |                         |                   |         |                   | 0                       | Details |             |
| move                         | QF1295            | QF1295 1700 KTA 1900 PER       | 10/02/2025 | OUT     | Mon      | 4          | 4                  |                         |                   |         |                   | 0                       | Details |             |
| schedule                     | QF221             | QF221 1000 PER 1200 KTA        | 12/02/2025 | IN      | Wed      |            |                    |                         |                   |         |                   | 0                       | Details |             |
| schedule Multiple            | QF221             | QF221 1000 PER 1200 KTA        | 14/02/2025 | IN      | Fri      |            |                    |                         |                   |         |                   | 0                       | Details |             |
| ansport Search               | QF221             | QF221 1000 PER 1200 KTA        | 17/02/2025 | IN      | Mon      |            |                    |                         |                   |         |                   | 0                       | Details |             |
|                              | QF1295            | QF1295 1700 KTA 1900 PER       | 17/02/2025 | OUT     | Mon      | 2          | 2                  |                         |                   |         |                   | 0                       | Details |             |
| ransport Search by Reference | Qr 1290           | QF 1295 1700 KTA 1900 PCA      | 1770272023 | 001     | MOIT     | 2          | 4                  |                         |                   |         |                   | 0                       | Details | 0           |