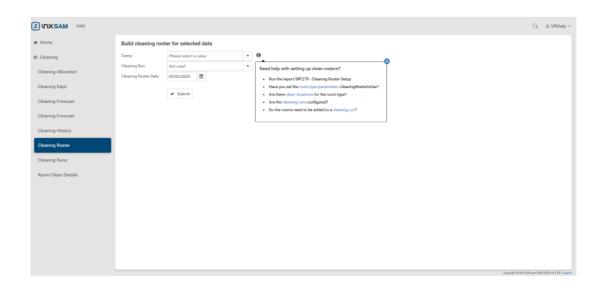

#### New tooltip introduced for the Cleaning Roster

On the **Cleaning Roster** page (accessible via **Rooms > Cleaning > Cleaning Roster**), a tooltip has been introduced. This tooltip helps users ensure all required details are correctly configured to successfully running a cleaning roster.